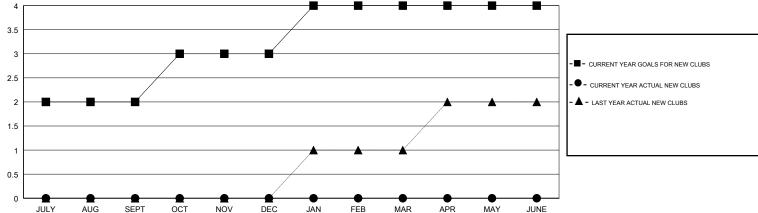

## GOALS AND ACTUAL NEW CLUBS CUMULATIVE

## **LOCATION NEW JERSEY**

| Clubs         |               |             | Members       |               |                           |                         |                                              |
|---------------|---------------|-------------|---------------|---------------|---------------------------|-------------------------|----------------------------------------------|
|               | RESULTS FOR   | R 2018-2019 |               |               | RESULTS F                 | OR 2018-2019            |                                              |
| QUARTER       | NEW CLUB GOAL | NEW CLUBS   | DROPPED CLUBS | QUARTER       | MEMBER GROWTH NET<br>GOAL | MEMBER GROWTH<br>ACTUAL | DROPPED MEMBERS ACTUAL (including transfers) |
| JULY/AUG/SEPT | 2             | 0           | 1             | JULY/AUG/SEPT | 50                        | 20                      | 20                                           |
| OCT/NOV/DEC   | 1             | 0           | 0             | OCT/NOV/DEC   | 40                        | 0                       | 0                                            |
| JAN/FEB/MAR   | 1             | 0           | 0             | JAN/FEB/MAR   | 45                        | 0                       | 0                                            |
| APR/MAY/JUNE  | 0             | 0           | 0             | APR/MAY/JUNE  | 5                         | 0                       | 0                                            |