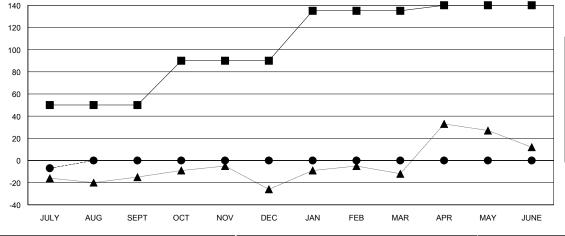

## GOALS AND ACTUAL MEMBERS CUMULATIVE

| -■-   | MEMBER GROWTH NET GOAL      |  |
|-------|-----------------------------|--|
| -•-   | MEMBER GROWTH ACTUAL        |  |
| - 🛦 - | LAST YEAR MEMBERSHIP ACTUAL |  |
|       |                             |  |
|       |                             |  |

## **LOCATION NEW JERSEY**

| Clubs         |               |             | Members       |               |                           |                         |                                              |
|---------------|---------------|-------------|---------------|---------------|---------------------------|-------------------------|----------------------------------------------|
|               | RESULTS FOR   | R 2018-2019 |               |               | RESULTS F                 | OR 2018-2019            |                                              |
| QUARTER       | NEW CLUB GOAL | NEW CLUBS   | DROPPED CLUBS | QUARTER       | MEMBER GROWTH NET<br>GOAL | MEMBER GROWTH<br>ACTUAL | DROPPED MEMBERS ACTUAL (including transfers) |
| JULY/AUG/SEPT | 2             | 0           | 1             | JULY/AUG/SEPT | 50                        | 20                      | 20                                           |
| OCT/NOV/DEC   | 1             | 0           | 0             | OCT/NOV/DEC   | 40                        | 0                       | 0                                            |
| JAN/FEB/MAR   | 1             | 0           | 0             | JAN/FEB/MAR   | 45                        | 0                       | 0                                            |
| APR/MAY/JUNE  | 0             | 0           | 0             | APR/MAY/JUNE  | 5                         | 0                       | 0                                            |